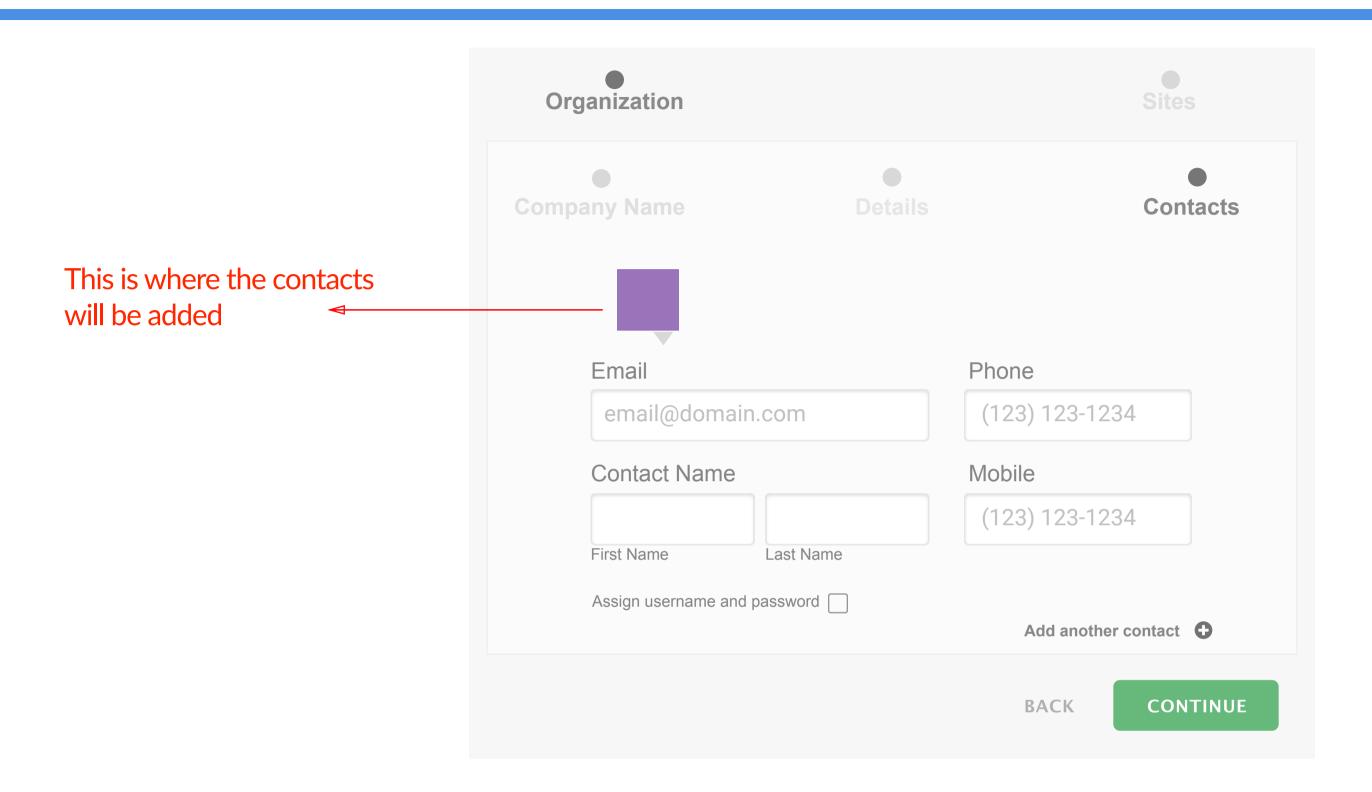

| Email | Date Joined | Approved |
|------------|--------|-------|-------------|----------|
|            |        |       |             |          |
|            |        |       |             |          |
|            |        |       |             |          |
|            |        |       |             |          |
|            |        |       |             |          |
|            |        |       |             |          |
|            |        |       |             |          |







### Welcome to Company Name

1 Tell us about your company

Estimated time: 1 minute

2 Invite your team members

Estimated time: 1 minute

3 Invite your tradesmen to manage their trades

Estimated time: 1 minute

4 Add your clients

Estimated time: 1 minute

































































































































### **AGREEMENT CREATION**

YOUR

| Туре        | Ocurrance          | Dispatch  | Equipment | Description                                                                                             | Price      | Hrs | Tax              | Line Total |
|-------------|--------------------|-----------|-----------|---------------------------------------------------------------------------------------------------------|------------|-----|------------------|------------|
| Inspection  | Annual             | September | September | Testing and Mainteinance of Sprinkler Floor Control Assemblies (SPFCA's)(Six May be reliable to retail) | \$4,425.00 | 1   | 40%              | \$1400.00  |
| Inspection  | Annual