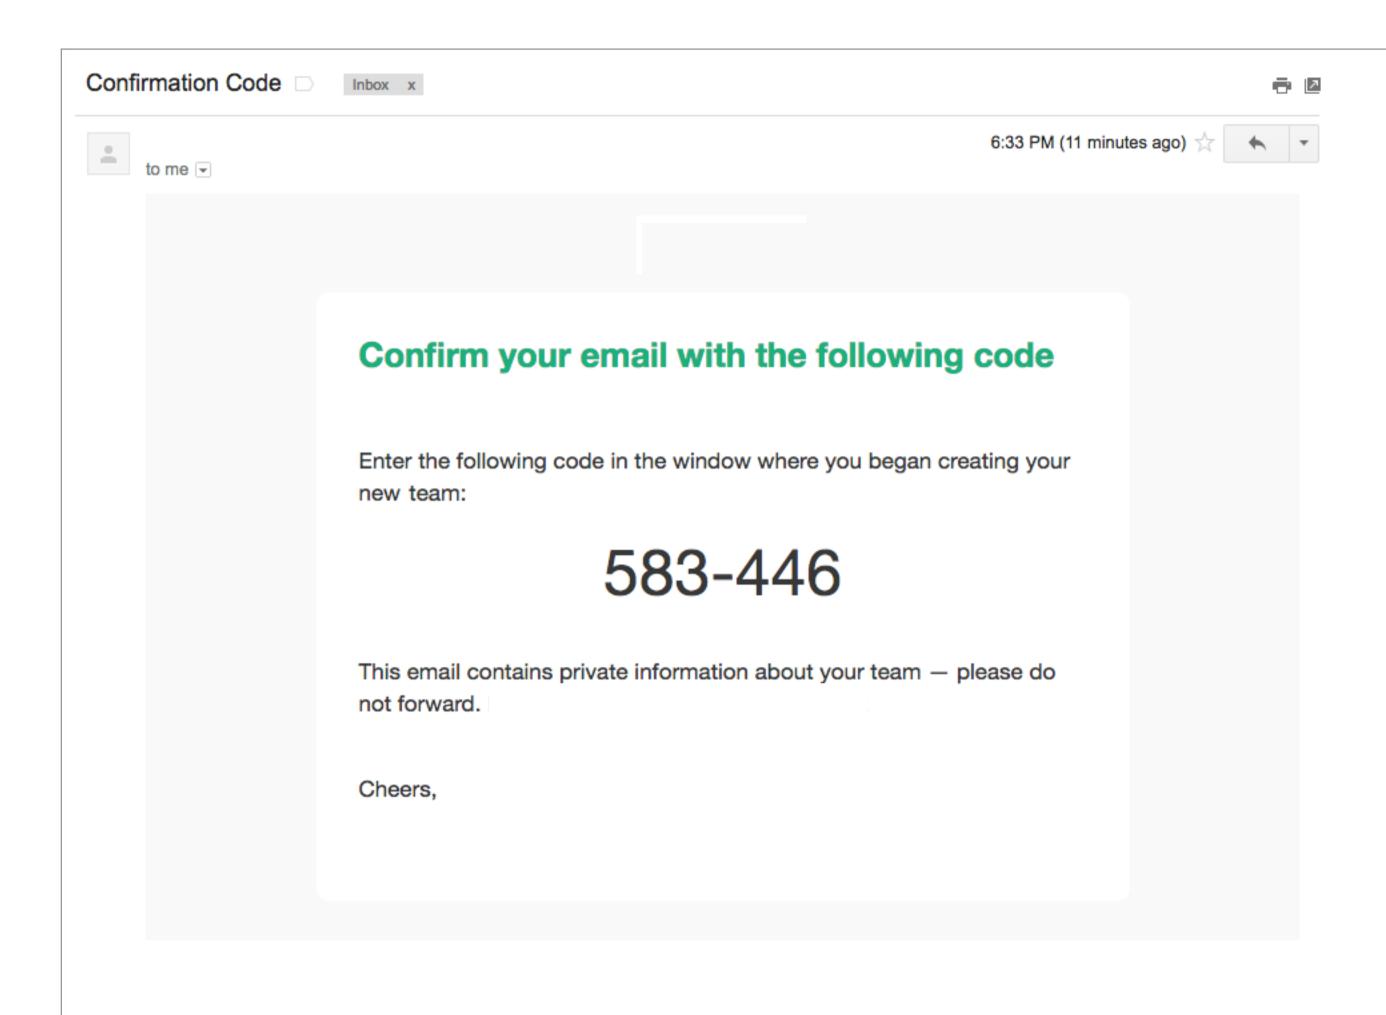

# Check your email!

We've sent a six-digit confirmation code to user@email.com. Enter it below to confirm your email address.

#### Your confirmation code

Be sure to keep this window open while you check for your code.

Next →