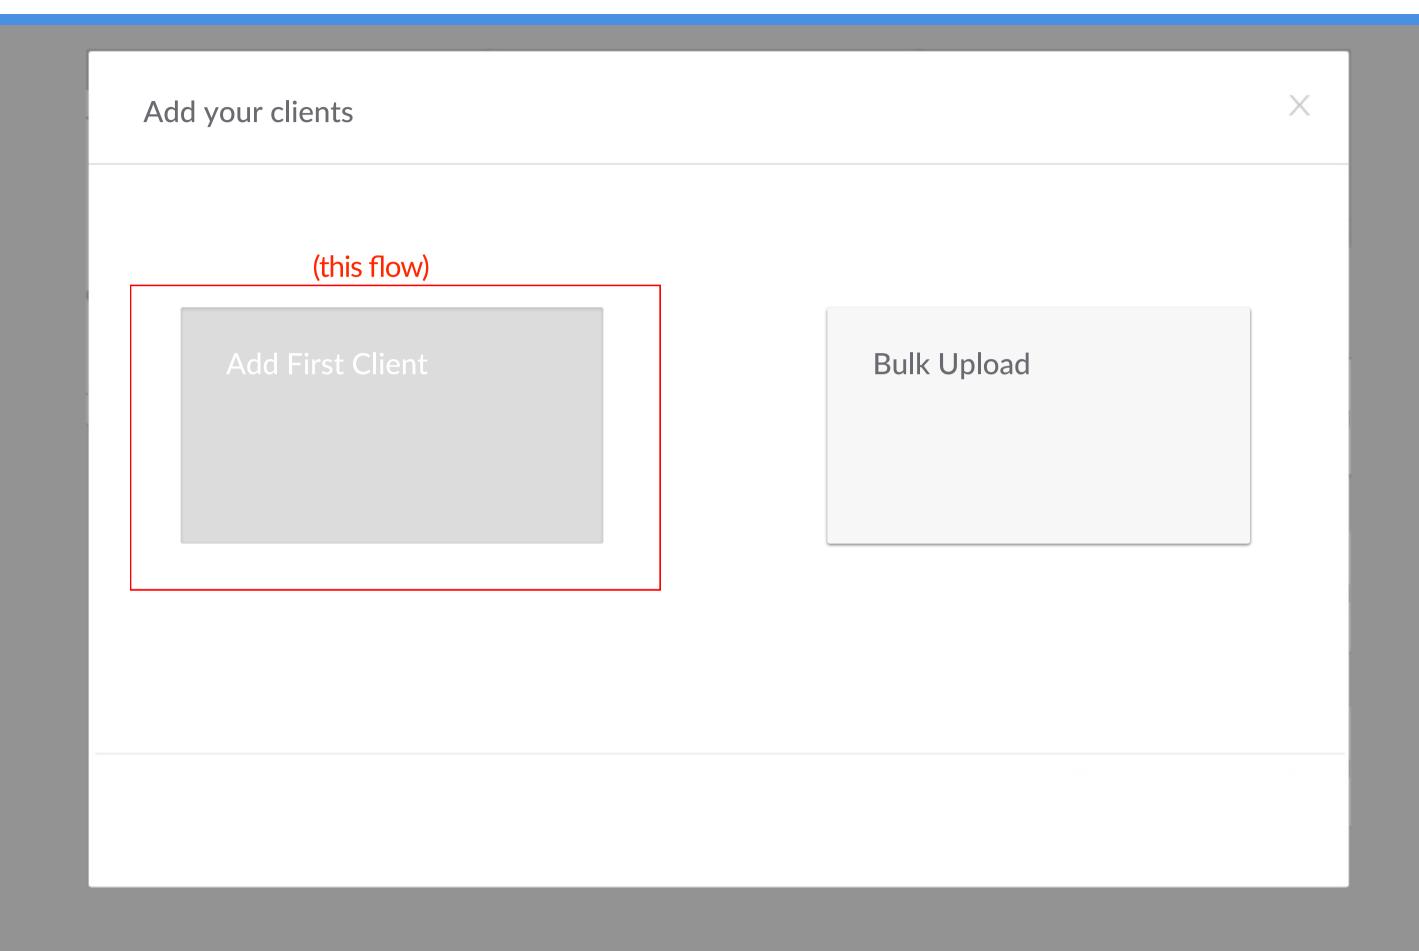

### Welcome to Company Name

1 Tell us about your company

Estimated time: 1 minute

2 Invite your team members

Estimated time: 1 minute

3 Invite your tradesmen to manage their trades

Estimated time: 1 minute

4 Add your clients

Estimated time: 1 minute