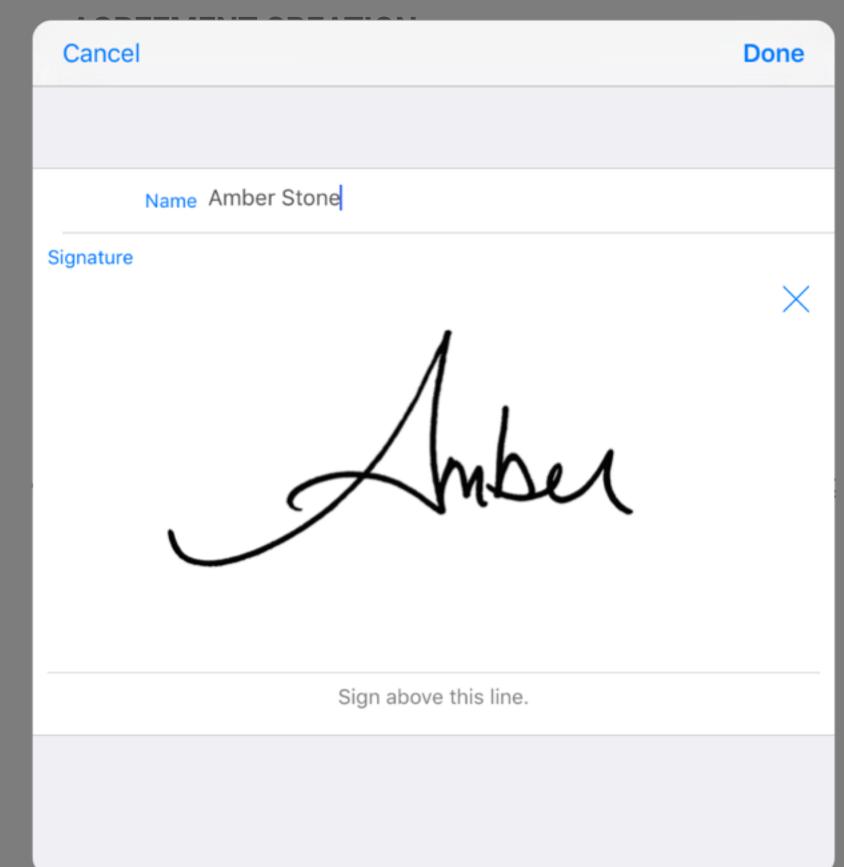

PLEASE SIGN CONTRACT AND RETURN TO OUR OFFICE WHEN REMITTING PAYMENT

RAEL SPRINKLER MAINTEINANCE CORP

Sign

**BACK** 

CONTINUE

- To check siamese connection to ensure caps are in place and connectinion is accessible
- To sign detailed inspection card at main control valve and recieve report from inspector of any defects found and report same to owner or agent

PLEASE SIGN CONTRACT AND RETURN TO OUR OFFICE WHE REMITTING PAYMENT

RAEL SPRINKLER MAINTEINANCE CORP

ВАСК

CONTINUE

Sign