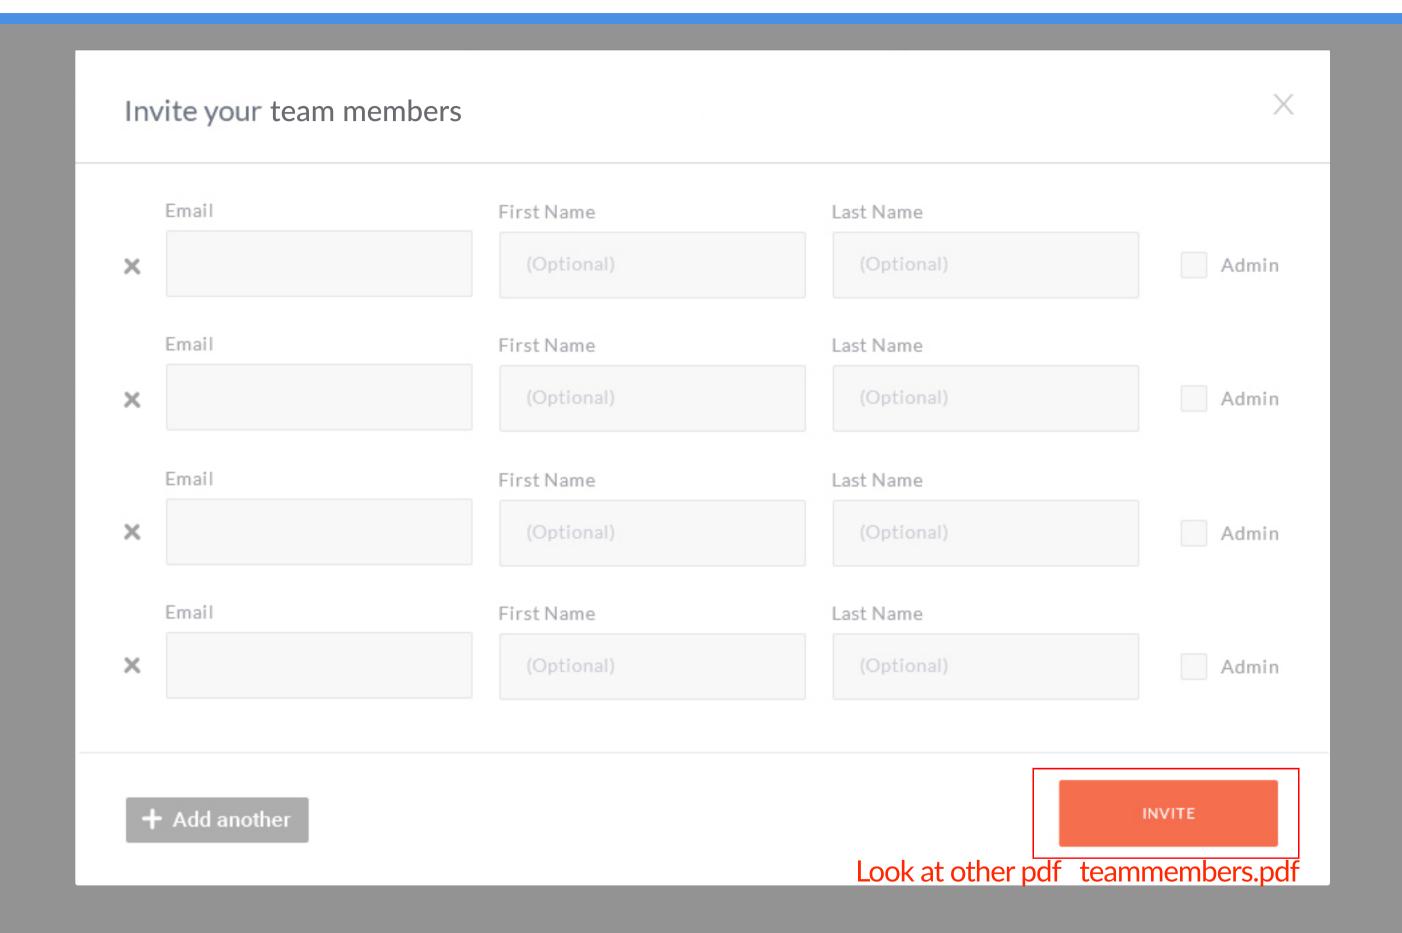

### Welcome to Company Name

1 Tell us about your company

Estimated time: 1 minute

2 Invite your team members

Estimated time: 1 minute

3 Invite your tradesmen to manage their trades

Estimated time: 1 minute

4 Add your clients

Estimated time: 1 minute